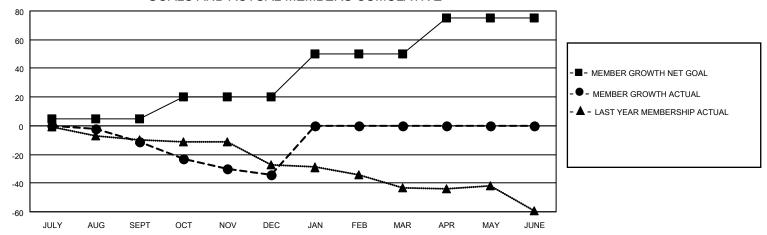

#### GOALS AND ACTUAL MEMBERS CUMULATIVE

| DROPPED CLUBS: 0 |    | 3 CLUBS OF 32 ADDED 1 OR MORE | GENDER DISTRIBUTION             |              |    |
|------------------|----|-------------------------------|---------------------------------|--------------|----|
|                  |    | NEW MEMBERS                   | MALE                            | 502 (62.44%) |    |
|                  |    | 1                             | FEMALE                          | 302 (37.56%) |    |
| DROPPED MEMBERS  |    |                               |                                 |              |    |
| DECEASED         | 6  | CLICK HERE FOR CUMULATIVE     | TOTAL FAMILY UNIT MEMBERS       |              | 26 |
| CLUB CANCELLED 0 |    | MEMBERSHIP DATA               |                                 |              | 40 |
| OTHER            | 32 |                               | FAMILY MEMBERS PAYING HALF DUES |              | 13 |
| TOTAL            | 38 |                               |                                 |              |    |